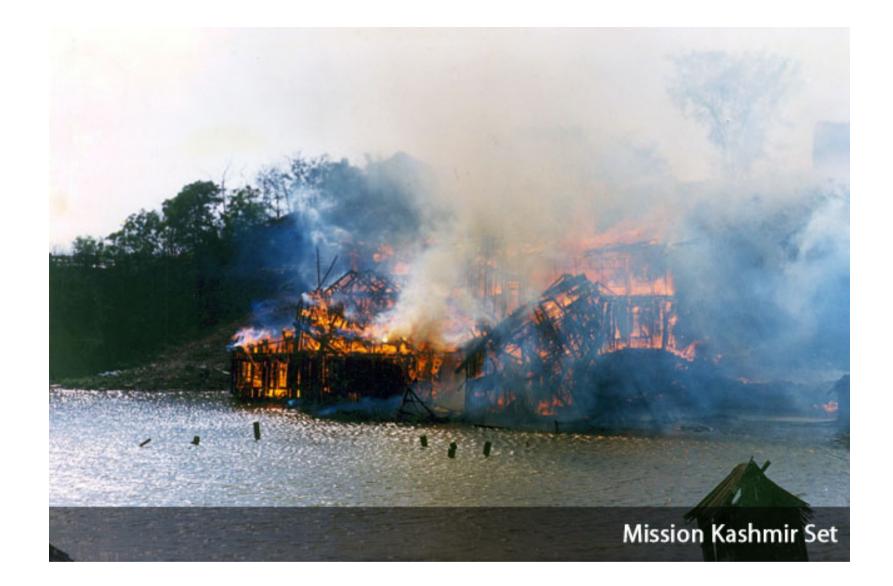

### \*Note:

1. Electricity Charges: Rs. 4,500/- for 12 Hours and Rs. 6,000/- for 12 Hours to 24 Hours

**Iconic Sets** 

Few set done here

Studio, Outdoor Locations booking and other services for shooting